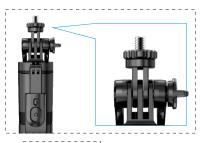

### Widely compatible

1/4" interface compatible with sport camera, digital camera, ring light;

The phone holder can be used with twins fill lights.

Left picture: the installation of the accessory process.