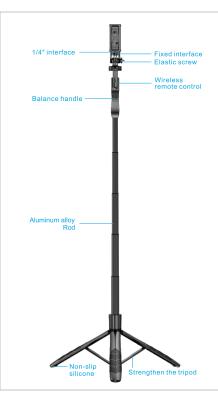

#### Use of the Balance Bar

The balance handle can be rotated 360° horizontally, and the mechanical balance of video shooting effectively supports anti-shake shooting.

#### Upgrade the tripod

Upgraded tripod for enhanced stability.

### Widely compatible

1/4" interface compatible with sport camera, digital camera, ring light;

The phone holder can be used with twins fill lights.

Left picture: the installation of the accessory process.

#### **Specification**

· Main Materials : ABS+Aluminum allov

Mount Holder: 65-100mm
Folded Length: 336mm
Extended Length: 1530mm
Product Size: 336x75x37.5 mm

· Product Weight: 373g

· Battery : CR1632(replaceable)