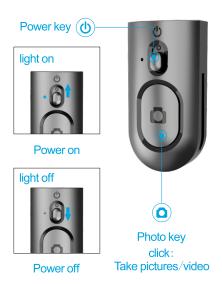

#### How to use

- Switch on and off: Dial the key up to turn on the power; dial the key down to turn off the power;
- 2.Wireless pairing: The indicator light flashes quickly for 4s to enter the pairing state, the pairing status indicator flashes, use the mobile phone to search for
- "Selfie" to match, and the indicator light will turn off after the pairing is successful;

  3. Take photos: When the selfie device is
- connected to the mobile phone, press the photo button and the indicator will blinks.
- automatically shut down for 5 mins without operation in unpaired connection state (if you need to turn on the switch again).

4. Unpaired: After starting up, it will

- 5. Paired: When the Selfie is connected to the mobile phone, the indicator light will be off after pairing and connection, and it will go to sleep without any operation for 10 mins;
- 6. Automatic connection: After powering on, after waking up from sleep, if it has been connected with the paired mobile phone, it will be connected directly and automatically.