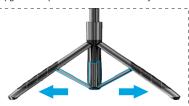

on in unpaired connection state (if you need to turn on the switch again).

4. Unpaired: After starting up, it will

- 5. Paired: When the Selfie is connected to the mobile phone, the indicator light will be off after pairing and connection, and it will go to sleep without any operation for 10 mins;
- 6. Automatic connection: After powering on, after waking up from sleep, if it has been connected with the paired mobile phone, it will be connected directly and automatically.

## **Key Function**

Use after taking out the selfie and connecting the phone.



#### Use of the Balance Bar

The balance handle can be rotated 360° horizontally, and the mechanical balance of video shooting effectively supports anti-shake shooting.



#### Upgrade the tripod

Upgraded tripod for enhanced stability.



### Widely compatible

1/4" interface compatible with sport camera, digital camera, ring light;

The phone holder can be used with twins fill lights.





Left picture: the installation of the accessory process.









#### **Specification**

· Main Materials : ABS+Aluminum allov

Mount Holder: 65-100mm
Folded Length: 336mm
Extended Length: 1530mm
Product Size: 336x75x37.5 mm

· Product Weight: 373g

· Battery : CR1632(replaceable)

( Batteries must not be exposed to sunlight, fire or similar excessive heat )

# **○** REMIND

The selfie stick is compatible with
Android4.4 and above & iOS 5.1and above.
(Android device: If you change your
volumekey function on the camera,
be sure to change it to the default value.
Or take a picture and let the selfie stick
to work normally)

## Thank you