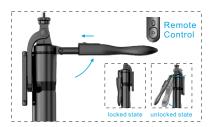

#### Use of the Balance Bar

The balance handle can be rotated 360° horizontally, and the mechanical balance of video shooting effectively supports anti-shake shooting.